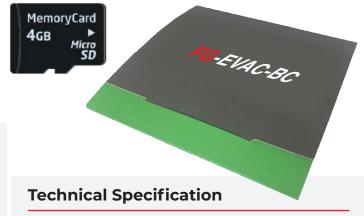

### FG-EVAC-BC\_AP CARD FOR BATTERY CHARGER

#### PRODUCT OVERVIEW

Battery update and activation card EN54-4 certified for **FG-EVAC-500\_AP**. Once activated, the card becomes a key for the charger to work permanently.

FG-EVAC-BC\_AP hardware: µSD card

**Dimensions:** 190 x 20 x 140 mm

 $(W \times H \times D) / 7.5" \times 0.8" \times 5.5"$ 

**Gross weight:** 0,1 Kg / 0.22 lb