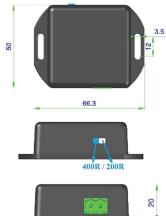

### **Technical Specification**

Input: 100V or 70V PA line input,

Max. consumption 15mA, 2 Pin Euroblock type 2 positions (400R/200R) ABS, Black RAL9005

**Weight:** 35gr/1,24oz

Selector:

Enclosure:

**Dimensions:** 66,3mm x 20mm x 50mm

 $(H \times W \times D) / 2,61 in \times 0,73 in \times 1,97 in$ 

Accessories : Male Euroblock Connector

| MODEL           | DESCRIPTION        |
|-----------------|--------------------|
| FG-EVAC-TFL2_AP | End Of Line Device |